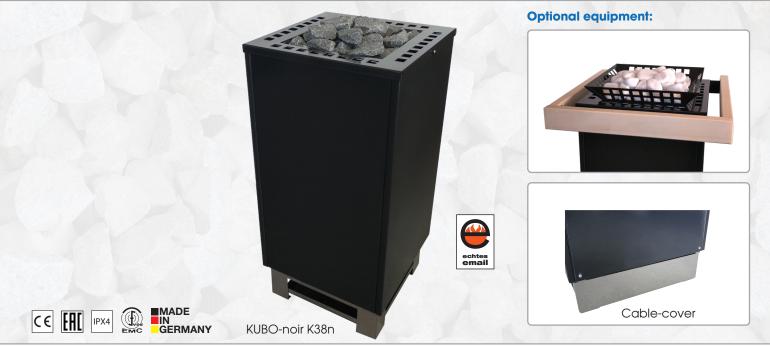

## Lang's - "KUBO-therm" **SAUNAHEATER TYPE KUBO-noir K38n**

## Saunaheater - Standing model in the square, for private and commercial use in home and business saunas.

Square, compact and powerful is the "KUBO-therm" - Saunaheater series.

The design and quality of the "KUBO-therm" – Saunaheater series was specially developed for today's demands of modern sauna cabins with large glass elements (fronts). The four view sides allow a free placement in the sauna room.

Optional equipment:

- Stone-collar "SK-noir" in Enamel anthraciteblack for more sauna stones (plus ca. 10 kg)
- Decorative sauna stones in white, ca. 10 kg
- Heater railing, made of wood (3 sided) with 2 brackets, painted black.
- Cable-cover in chrome steel (mounting with rear panel)