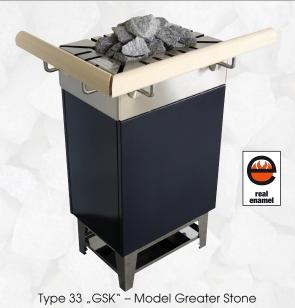

## Lang's - "SAUNA-therm" **SAUNAHEATER TYPE 33 AND TYPE GSK 33**

Kontainer with Heater-railing from wood

Optional equipment:

- "GSK" Version =  $\underline{G}$ reater  $\underline{S}$ tone  $\underline{K}$ ontainer for more effective infusions
- Heater railing made of wood (all 4 sides possible)
- Cable cover in chrome steel (mounting with rear panel)