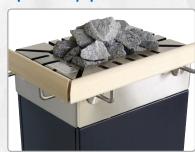

Optional equipment:

- "GSK" Version =  $\underline{G}$ reater  $\underline{S}$ tone  $\underline{K}$ ontainer for more effective infusions
- Heater railing made of wood (all 4 sides possible)
- Cable cover in chrome steel (mounting with rear panel)