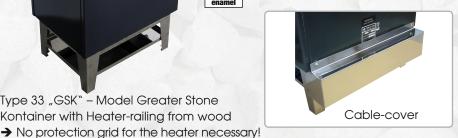

## Lang's - "SAUNA-therm" **SAUNAHEATER TYPE 33 AND TYPE GSK 33**

Kontainer with Heater-railing from wood

Optional equipment:

- "GSK" Version =  $\underline{G}$ reater  $\underline{S}$ tone  $\underline{K}$ ontainer for more effective infusions
- Heater railing made of wood (all 4 sides possible)
- Cable cover in chrome steel (mounting with rear panel)