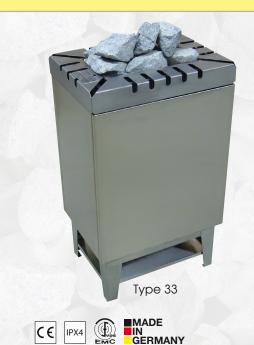

## Lang's - "SAUNA-therm" **SAUNAHEATER TYPE 33 AND TYPE GSK 33**

Kontainer with Heater-railing from wood

## Saunaheater - Standing model for private and commercial use in home and business saunas.

Saunaheater in clear classic design. The proven construction for decades in a double-casing execution with large ventilation cross-section offers best sauna thermic for every requirement.

## **Technical Datas:**

Top-frame:

Foot-frame:

Outer casing: optionally "real Enamel" - anthracite-colored

(scratch-resistant, temperature-resistant, odorless)

or in Chromium-steel (shiny – covered with a protection-foil).

Stainless steel, brushed

Stone-basket: Stainless steel, without contact to the heating-elements galvanized-steel – optional in outer casing version Rear/Backside:

Chrome-steel, with drip protection integrated, by 2 screws fixed rear panel. Electric connection: