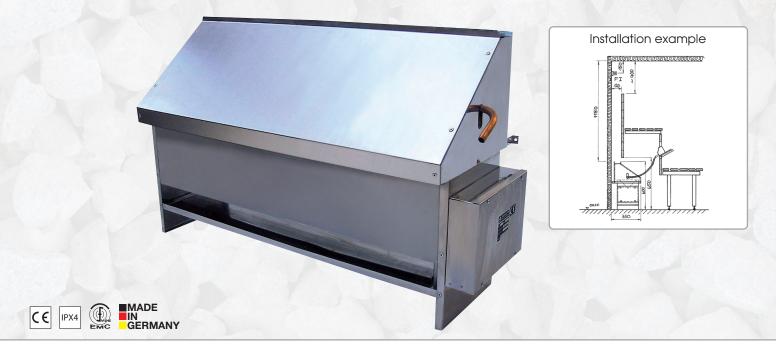

Underbench-Saunaheater are completely made of chrome steel in two execution widths Type UE 35/100 cm and Type UE 35/132 cm.

Air-duct-hood from brushed chrome-steel, large Prism-Stonesupport for effective Infusions.

Sauna-infusion via special devices, integrated drip protection tray.

Infusion pipe and power side connection flexible (left or right).