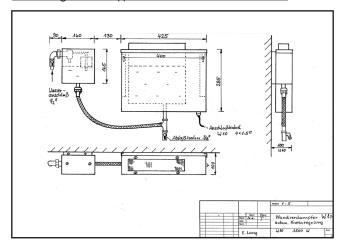

#### Mounting sketch Type W 10 with Automatic refill

#### Mounting sketch Type W 20 with Automatic refill