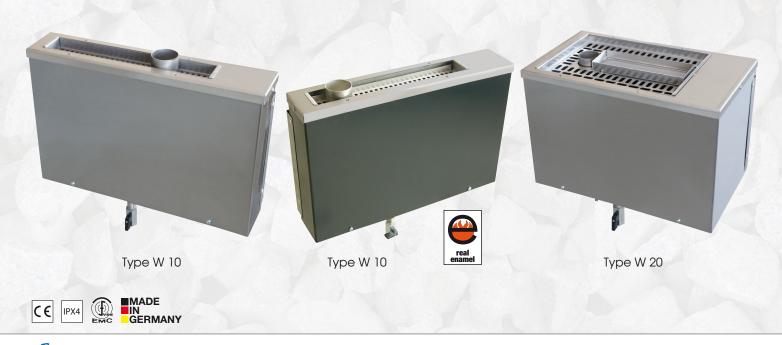

# Separate Wall-steamer – Type W 10 / W 20

## Lang's Wall-steamer – Optimal for additional and special use or retrofitting.

Combination unit with different models of Saunaheaters for a humidity sauna-bath.

Easy installation via integrated wall mounted brackets on the cabin wall, inside the protection grid of the sauna heater or optionally by special holders on the Saunaheater.

### Optional equipment:

→ Hook-in angle for mounting on the Saunaheater

The small dimensions allow a flexible cabin design.

Casing in Chromium-steel, shiny or "real Enamel" – anthracite-colored.

Incl. Aroma-tray with a aroma-mug (for flavour liquits) made of stainless-steel.

◆ Inlay with a fine-sieve, made of stainless steell (for dry herbs) → only possible for Type W 20

◆ Automic water-refill for Lang's "Vaporizer-systems" over a external refill-box by a mechanic water-valve (Measures: circa 170/240 x 100 x 170 mm – WxDxH)