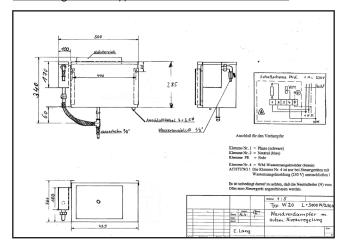

#### Mounting sketch Type W 10 with Automatic refill

#### Mounting sketch Type W 20 with Automatic refill

### **Technical Datas:**

Head plate:

Safety distance:

Vaporizer-power/

Power connection:

Bottom/connection plate:

Casing: In Chromium-steel (shiny - covered with a protection-foil) or optionally

**"real Enamel"** – anthracite-colored (scratch-resistant, temperature-resistant, odorless). Stainless steel, brushed