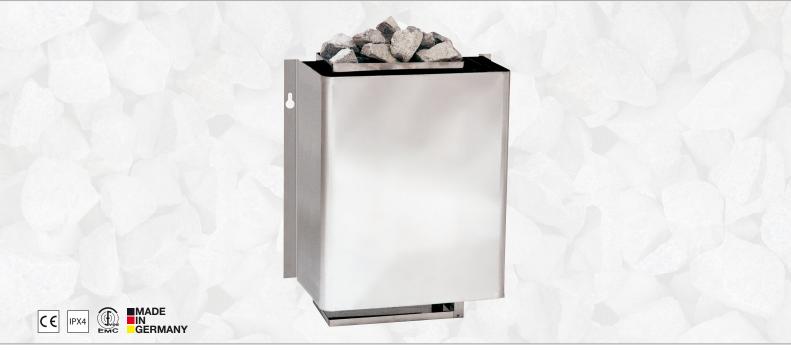

## A compact Wall-Saunaheater for the small home sauna.

Small Wall-Saunaheater in an appealing design with small dimensions.

Heater entirely made of chrome-steel in a double-casing construction. Outer-casing in Chromium-steel, shiny. Integrated Junction-box. Base as a drip tray.

## **Technical Datas:**

Outer casing: Chromium-steel (shiny – covered with a protection-foil)

Stone-basket frame: Chrome-steel

galvanized expanded metal mesh Chrome-steel Stone-support grid:

Inner casing:

Electric connection: Junction-box integrated (right side)

Heating elements: Heating capacities: only á 1000 watts 3 | 4 and 5 kW Power connection: 400V 3N AC Dimensions (WxDxH): 41 x 25 x 54 cm

Safety distance: minimum 7 cm to flammable parts – Heater sides and front