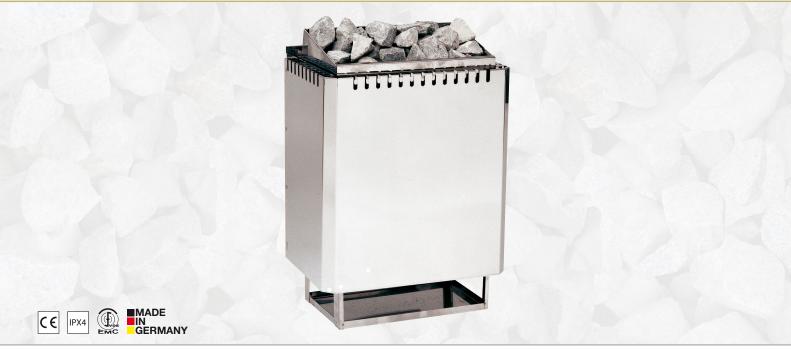

## A varied Wall-Saunaheater for the private and moderate commercial use in home and business saunas.

Wall-Saunaheater made entirely of stainless steel in a classic and noble design.

Double-casing construction. Outer-casing in Chromium-steel, shiny.

Junction-box on the backside, Base as a drip tray.

## **Technical Datas:**

Outer casing: Chromium-steel (shiny – covered with a protection-foil).

Stone-basket frame: Stainless steel, brushed

Stone-support grid: Chrome-steel Inner casing: Chrome-steel

Electric connection: Junction-box on the backside