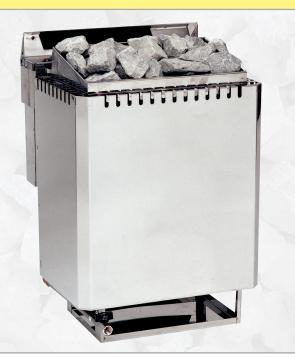

## A varied Combined – Wall-Saunaheater for the private and moderate commercial use in home and business saunas.

Wall-Saunaheater made entirely of stainless steel in a classic and noble design. Double-casing construction. Outer-casing in Chromium-steel, shiny.

Junction-box on the backside, Base as a drip tray. The vaporizer, open, next to the sauna stones, provides a strong and concentrated steam discharge. Separate vaporizer (W10) with integrated steam deflector in the wall mounted bracket.

## **Technical Datas:**

| Outer casing:<br>Stone-basket frame:      | Chromium-steel (shiny – covered with a protection-foil).<br>Stainless steel, brushed; Steam-box in stainless steel;                                                                   |
|-------------------------------------------|---------------------------------------------------------------------------------------------------------------------------------------------------------------------------------------|
| Stone-support grid:<br>Inner casing:      | Chrome-steel<br>Chrome-steel                                                                                                                                                          |
| Electric connection:<br>Heating elements: | Junction-box on the backside<br>only á 1500 watts                                                                                                                                     |
| Heating capacities:                       | 4,5 <sup>°</sup>   6,0   7,5 and 9,0 kW                                                                                                                                               |
| Power connection:                         | 400V 3N AC                                                                                                                                                                            |
| Vaporizer (W10):                          | Casing in Chromium-steel (shiny); Head plate in stainless steel, brushed; Steam-box in stainless steel; with a drain-valve 3/8" and a dry-run-protection-sensor with acoustic warner. |
|                                           | Inclusive a Aroma-tray + Aroma-mug in stainless steel.<br>1500 W – 230V 1N AC                                                                                                         |
| Vaporazier power:<br>Steam-box filling:   | ca. 5 Litre                                                                                                                                                                           |
| Steam output:                             | ca. 2,4 kg/h                                                                                                                                                                          |
| Dimensions (WxDxH):                       | 42 x 39 x 60 cm                                                                                                                                                                       |
| Safety distance:                          | minimum 7 cm to flammable parts – Heater sides and front                                                                                                                              |
| Stone filling:                            | ca. 18 kg                                                                                                                                                                             |
| Heater weight net:                        | ca. 20 kg                                                                                                                                                                             |